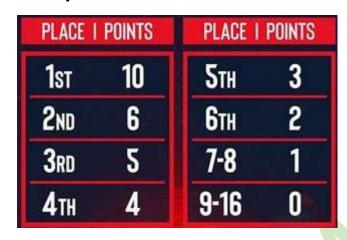

player found playing, the whole team will be disqualified from rest of the tournament without any warning.
- → No extra time will be given for map downloading. So, please have your map downloaded (erangel and Miramar).
- If any match is ruined by cheaters, the match will be dismissed and there will be a rematch.
- → You can use smartphones to play. Ipad or tablet is not allowed.
- → Joining room within given time is responsibility of every team and their individual players. Failing to do so there will not be any rematch or refund.
- → Put any video recording proof if you suspect any player
  is using any type of hacks. But the decision of organising
  committee is final.
- If any team leave tournament before completion of tournament, there will not be any refund.



## **Points System-**



Per Kill-1 Point